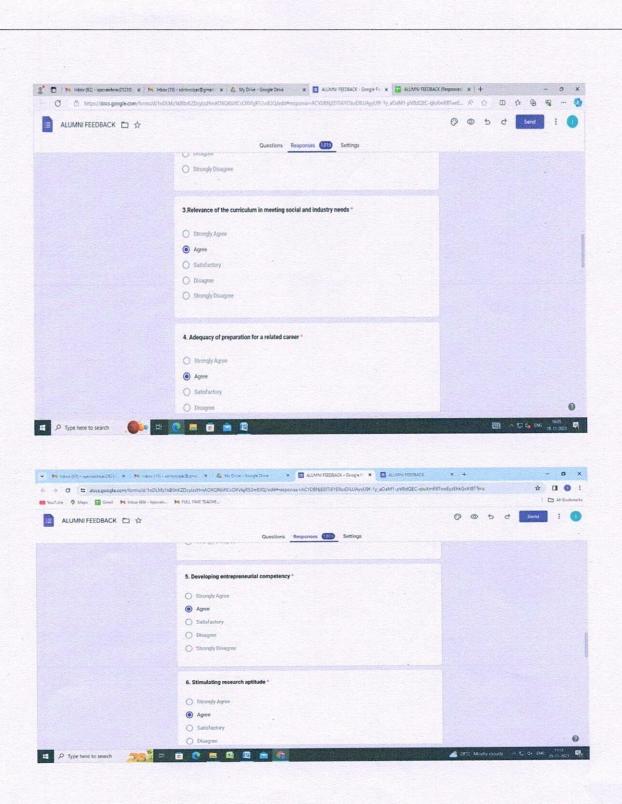

## 4.3 SAMPLE ALUMNI FEEDBACK FORM

R. Geetha

Principal SHRIMATHI DEVKUNVAR NANALAL BHATT VAISHNAV COLLEGE FOR WORKEN AUTONOMOUS, CHROMEPET, CHENNAI-44.

Principal SHRIMATHI DEVKUNVAR NANALAL BHATT SAISHNAV COLLEGE FOR WOMEN ASJONOMOUS, CHROMEPET, CHENNAI-44.