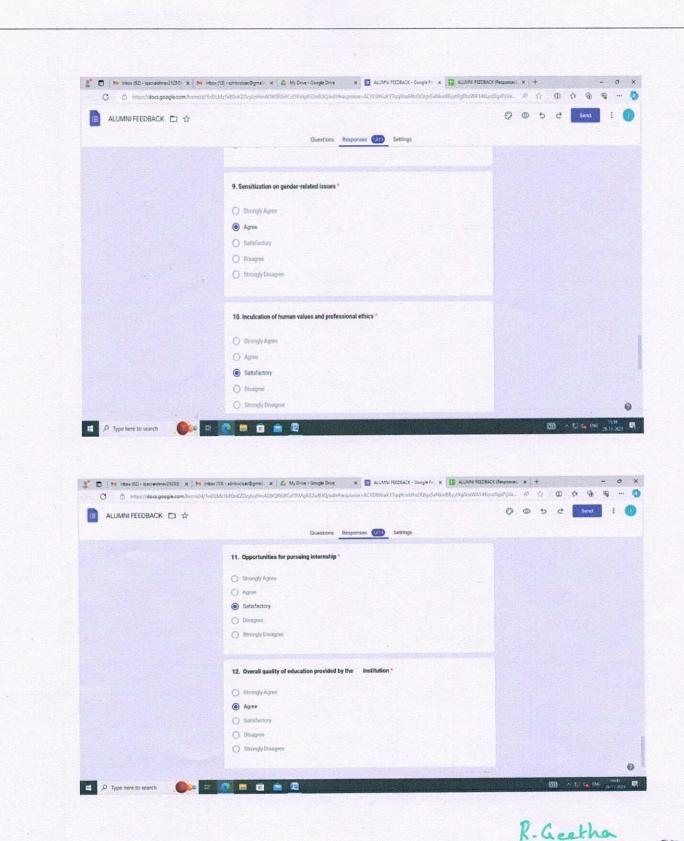

## 4.3 SAMPLE ALUMNI FEEDBACK FORM

R. Geetha

Principal SHRIMATHI DEVKUNVAR NANALAL BHATT VAISHNAV COLLEGE FOR WORKEN AUTONOMOUS, CHROMEPET, CHENNAI-44.

Principal SHRIMATHI DEVKUNVAR NANALAL BHATT SAISHNAV COLLEGE FOR WOMEN ASJONOMOUS, CHROMEPET, CHENNAI-44.