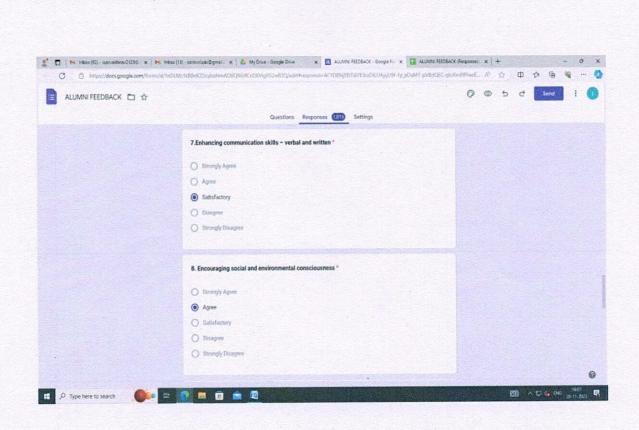

8. Encouraging social and environmental consciousness

Strongly Agree
Agree
Satisfactory
Disagree
Strongly Disagree