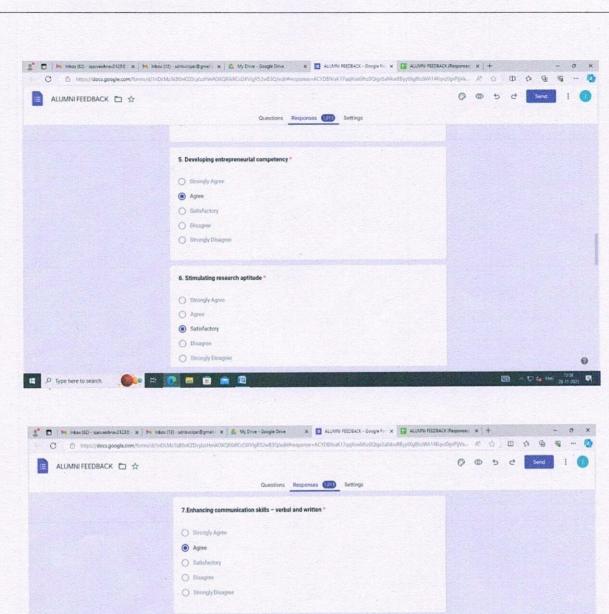

8. Encouraging social and environmental consciousness

Strongly Agree
Agree
Satisfactory
Disagree
Strongly Disagree